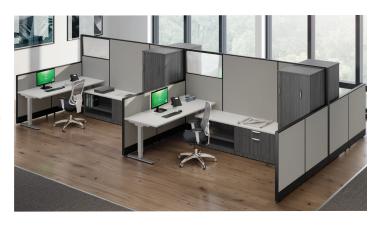

## Solero Panels

The Solero line offers numerous sizes and configurations including freestanding and wall-mounted panels. These panels can be used to simply divide a room or to create a full cubicle. Whatever the demands of your space Solero helps you create more physical distancing, privacy, and helps reduce noise.

## Features + Materials

- Stocked in designer charcoal, fabric panels, with black extruded aluminum frame and raceways – providing outstanding strength and durability. Can be configured in a wide variety of shapes and sizes.
- Provides privacy and noise reduction
- Installation and reconfigurations are quick and easy with the SpaceMax ™ EZLOCK connection system
- Cantilevered frame allows for easy installation of optional open shelves and hanging work surfaces
- Capable of CSA approved integrated electrical and data, panels can work in conjunction with UL listed, 8-wire, 4-circuit hard wire electrical

Pac poles are available to feed electrical

wiring down from the ceiling

- 66" high panel is comes in either full fabric, or partially glazed options
- Free-standing room dividers, with feet, are also available