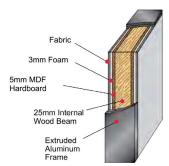

## Features + Materials

- Stocked in designer charcoal, fabric panels, with black extruded aluminum frame and raceways – providing outstanding strength and durability. Can be configured in a wide variety of shapes and sizes.
- Provides privacy and noise reduction
- Installation and reconfigurations are quick and easy with the SpaceMax ™ EZLOCK connection system
- Cantilevered frame allows for easy installation of optional open shelves and hanging work surfaces
- Capable of CSA approved integrated electrical and data, panels can work in conjunction with UL listed, 8-wire, 4-circuit hard wire electrical

## **Dimensions**

- Available in 42", 54" and 66" heights
- 2.75" thick extruded aluminum frame
- Panels are 2.50" thick