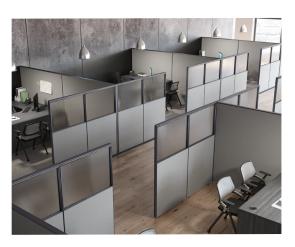

## Solero Panels

The Solero line offers numerous sizes and configurations including freestanding and wall-mounted panels. These panels can be used to simply divide a room or to create a full cubicle. Whatever the demands of your space Solero helps you create more physical distancing, privacy, and helps reduce noise.

## Features + Materials

- Stocked in designer charcoal, fabric panels, with black extruded aluminum frame and raceways – providing outstanding strength and durability. Can be configured in a wide variety of shapes and sizes.
- Provides privacy and noise reduction
- Installation and reconfigurations are quick and easy with the SpaceMax ™ EZLOCK connection system
- Cantilevered frame allows for easy installation of optional open shelves and hanging work surfaces
- Capable of CSA approved integrated electrical and data, panels can work in conjunction with UL listed, 8-wire, 4-circuit hard wire electrical

Pac poles are available to feed electrical

wiring down from the ceiling

- 66" high panel is comes in either full fabric, or partially glazed options
- Free-standing room dividers, with feet, are also available