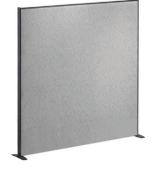

## Solero Panels

The Solero line offers numerous sizes and configurations including freestanding and wall-mounted panels. These panels can be used to simply divide a room or to create a full cubicle. Whatever the demands of your space Solero helps you create more physical distancing, privacy, and helps reduce noise.

## Features + Materials

- Stocked in designer charcoal, fabric panels, with black extruded aluminum frame and raceways – providing outstanding strength and durability. Can be configured in a wide variety of shapes and sizes.
- Provides privacy and noise reduction
- Installation and reconfigurations are quick and easy with the SpaceMax ™ EZLOCK connection system
- Cantilevered frame allows for easy installation of optional open shelves and hanging work surfaces
- Capable of CSA approved integrated electrical and data, panels can work in conjunction with UL listed, 8-wire, 4-circuit hard wire electrical

## **Dimensions**

- Available in 42", 54" and 66" heights
- 2.75" thick extruded aluminum frame
- Panels are 2.50" thick