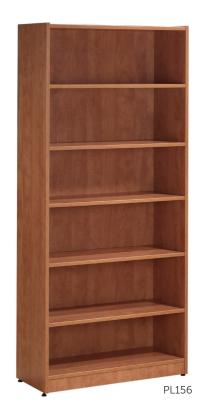

## Model PL154+PL155+PL156

## **Dimensions**

PL154: 32"W x 14"D x 30"H

1 fixed shelf 1 adjustable shelf

PL155: 32"W x 14"D x 47"H

1 fixed shelf

3 adjustable shelves

PL156: 32"W x 14"D x 71"H

2 fixed shelves 4 adjustable shelves