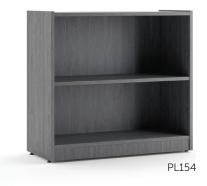

## Model PL154+PL155+PL156

## **Dimensions**

PL154: 32"W x 14"D x 30"H

1 fixed shelf 1 adjustable shelf

PL155: 32"W x 14"D x 47"H

1 fixed shelf

3 adjustable shelves

PL156: 32"W x 14"D x 71"H

2 fixed shelves 4 adjustable shelves