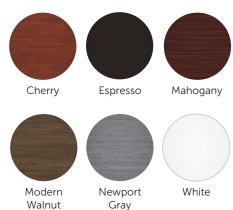

## Laminates\*

- Matching heavy duty back
- 3mm PVC Tough-Edge on all exposed edges
- 32" lower door kit w/lock is available (PLBCDK)
- Extra shelf is also available (PL156SHELF)
- All material is 3/4" thick
- Finished solid back panel

\*Availability may vary