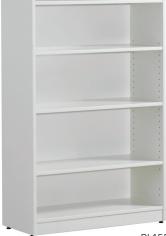

## Model PL154+PL155+PL156

## **Dimensions**

PL154: 32"W x 14"D x 30"H

1 fixed shelf 1 adjustable shelf

PL155: 32"W x 14"D x 47"H

1 fixed shelf

3 adjustable shelves

PL156: 32"W x 14"D x 71"H

2 fixed shelves 4 adjustable shelves