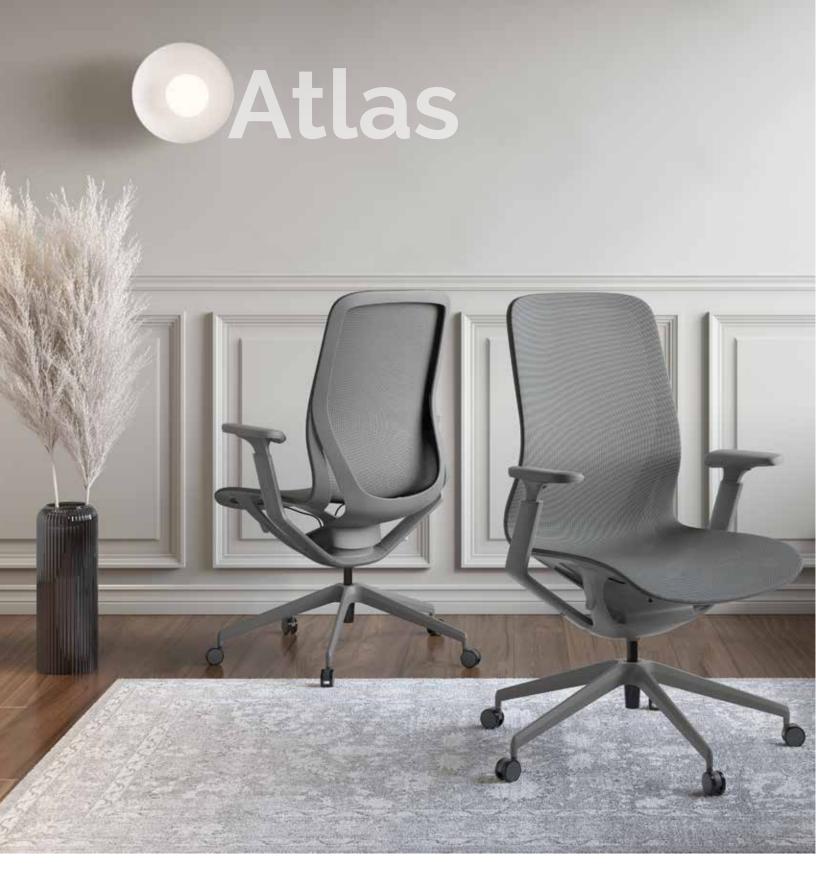

High-Back Executive Chair

## **High-Back Executive Chair**

# Elegant + Sophisticated

Elegant and sophisticated, this mesh chair is a pinnacle of design and functionality, marrying luxurious aesthetics with advanced ergonomic features. Crafted for discerning professionals who appreciate both style and comfort, this highend chair is a statement piece that elevates any executive office setting.

## Atlas High-Back Executive Chair Features (Model 60714)