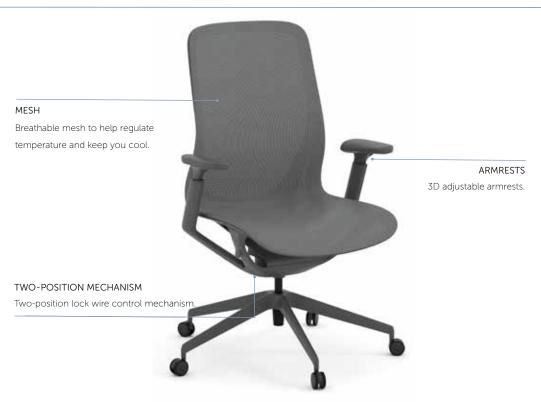

### Features (Model 60714)

- 3D adjustable armrest
- Dark gray frame
- Shadow52 mesh
- 2-position lock wire control mechanism
- PU caster

#### Materials

- Nylon frame and base
- Shadow52 mesh