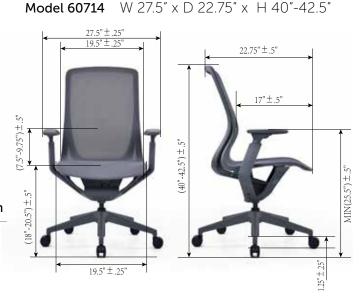

## Atlas High-Back Executive Chair Features (Model 60714)

### Features (Model 60714)

- 3D adjustable armrest
- Dark gray frame
- Shadow52 mesh
- 2-position lock wire control mechanism
- PU caster

## Quality Assurance + Accreditation

Dark Gray Shadow52

Specifications (inches)

Colors shown are representation only.