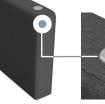

#### **Features**

- Clean, modular design
- Optional arm comes with or without USB port