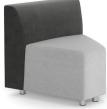

## **Reception Seating**

This collection features a gorgeous two-tone gray that will compliment any work space. With its modular ability, this collection can create a positive, socially distant, work environment. Keep your hospitality areas physically distant.

### Dimensions

9780: 24"W x 29-1/2"D x 31-1/2"H 9784: 29-1/2"W x 29-1/2"D x 31-3/4"H 9785: 30-15/16"W x 28-3/8"D x 31-1/2"H 9786: 30-1/2"W x 25"D x 18-1/2"H

> **PERFORMANCE** F U R N I S H I N G S

9780ARM