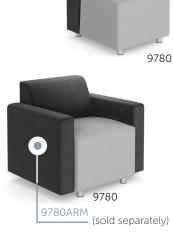

#### **Features**

- Clean, modular design
- Optional arm comes with or without USB port

9780UARM

9780UARM

9785

\*Availability may vary