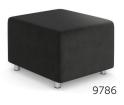

### Dimensions

9780: 24"W x 29-1/2"D x 31-1/2"H 9784: 29-1/2"W x 29-1/2"D x 31-3/4"H 9785: 30-15/16"W x 28-3/8"D x 31-1/2"H 9786: 30-1/2"W x 25"D x 18-1/2"H

> **PERFORMANCE** F U R N I S H I N G S

9780ARM