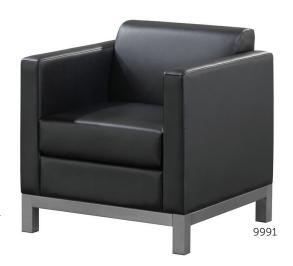

# Model 9990+9991+ 9994RL+9995

#### 9991 CLUB CHAIR-w/arms 9995 CORNER SEAT-no arms

| Overall Height | 31.25" | Overall Height | 31.25" |
|----------------|--------|----------------|--------|
| Overall Width  | 30.50" | Overall Width  | 30.50" |
| Overall Depth  | 29.75" | Overall Depth  | 30.00" |