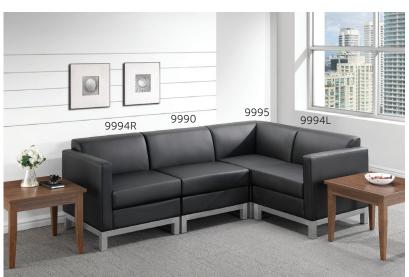

# Model 9990+9991+ 9994RL+9995

## **Reception Seating**

Contemporary styling and a modular design makes this seating the perfect fit for any office environment. Customize your layout by choosing from the components which best suit your needs.

#### **Dimensions**

| 9990 CLUB CHAIR-no arms |        | 9994L + 9994R SINGLE SEAT-w/left or right arm |        |
|-------------------------|--------|-----------------------------------------------|--------|
| Overall Height          | 31.25" | Overall Height                                | 31.25" |
| Oversell Midtle         | 70 F0" | Overall Width                                 | ZO 50" |

Overall Width 30.50" Overall Width 30.50'

Overall Depth 30.00" Overall Depth 29.75"

#### 9991 CLUB CHAIR-w/arms 9995 CORNER SEAT-no arms

| Overall Height | 31.25" | Overall Height | 31.25" |
|----------------|--------|----------------|--------|
| Overall Width  | 30.50" | Overall Width  | 30.50" |
| Overall Depth  | 29.75" | Overall Depth  | 30.00" |