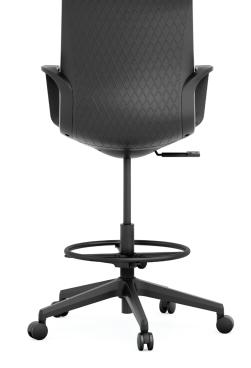

# Matrix Stool and Task Chair Stylish + Practical

The Matrix Series blends style and functionality with its Plastic Back Swivel Tilter Chair and Drafting Stool. Both feature a durable black base, sleek charcoal fabric seat, and a distinctive geometric lattice backrest. The Drafting Stool offers stable support with a non-tilt design and a foot ring, ideal for taller workstations.

### Matrix Stool (Model 9805)

#### Features

- Adjustable seat height
- Non-tilt design for stable support
- Foot ring
- Geometric lattice back
- Waterfall style seat
- Modern loop arms