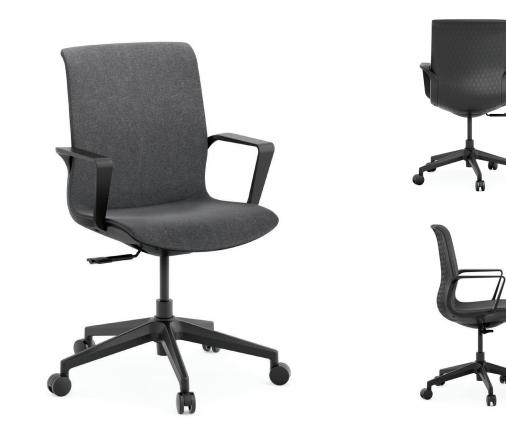

#### Matrix Task Chair (Model 9802)

#### **Features**

- Adjustable seat height •
- Adjustable seat tilt
- Geometric lattice back
- Modern loop arms
- Waterfall style seat

#### Materials

- Steel
- Plastic
- Fabric

#### Specifications (inches)

W 22.8" x D 26.4" x H 34.8" - 38.8"

#### Frame