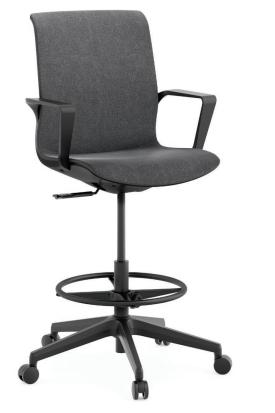

### Matrix Stool (Model 9805)

#### Features

- Adjustable seat height
- Non-tilt design for stable support
- Foot ring
- Geometric lattice back
- Waterfall style seat
- Modern loop arms

#### Materials

- Steel
- Plastic
- Fabric

## Specifications (inches)

W 22.8" x D 27.6" x H 40.8" - 48.6"