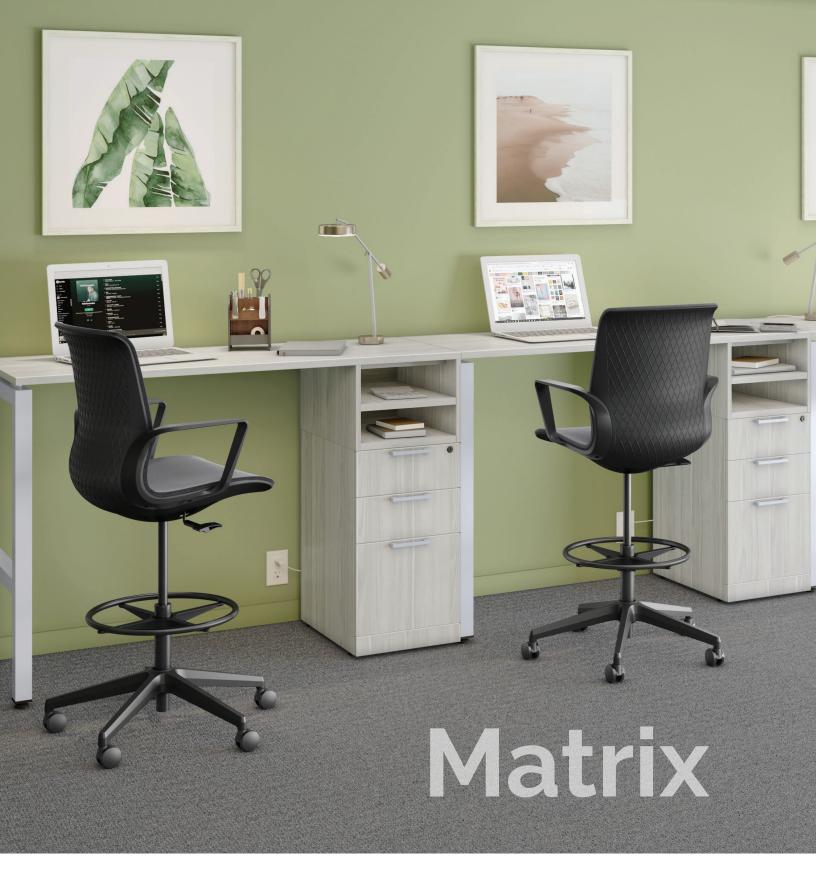

# **Matrix**

The Matrix Series blends style and functionality with its Plastic Back Swivel Tilter Chair and Drafting Stool. Both feature a durable black base, sleek charcoal fabric seat, and a distinctive geometric lattice backrest. The Chair includes a tilting mechanism for added comfort.

# Matrix Stool and Task Chair Stylish + Practical

The Matrix Series blends style and functionality with its Plastic Back Swivel Tilter Chair and Drafting Stool. Both feature a durable black base, sleek charcoal fabric seat, and a distinctive geometric lattice backrest. The Drafting Stool offers stable support with a non-tilt design and a foot ring, ideal for taller workstations.