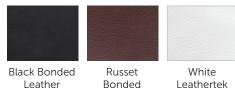

# Model No. 9681+9682+ 9683

# **Reception Seating**

Sleek European styling makes this seating the perfect choice for office or home. Featuring contemporary design, durable construction and outstanding comfort, along with exceptional guality and value.

# **Upholstery\***



Leather

Leather

Leathertek (9681 only)

### **Features**

- Heavy duty pocket spring coil
- Contemporary design •
- Durable construction
- Deep cushioned back and seat •
- Chrome feet

## **Dimensions**

#### 9681 CLUB CHAIR

| Overall Height | 32.50″ |
|----------------|--------|
| Overall Width  | 29.75″ |
| Overall Depth  | 32.00″ |

#### 9682 LOVESEAT

| Overall Height | 32.50″ |
|----------------|--------|
| Overall Width  | 29.75″ |
| Overall Depth  | 51.75″ |

#### 9683 SOFA

| Overall Height | 32.50" |
|----------------|--------|
| Overall Width  | 29.75″ |
| Overall Depth  | 71.50″ |







9683



\*Available colours may vary