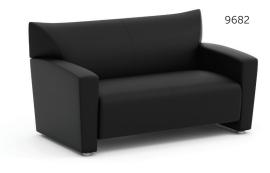

#### 9682 LOVESEAT

| Overall Height | 32.50″ |
|----------------|--------|
| Overall Width  | 29.75″ |
| Overall Depth  | 51.75″ |