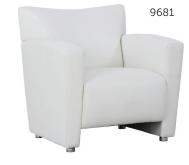

#### 9681 CLUB CHAIR

| Overall Height | 32.50″ |
|----------------|--------|
| Overall Width  | 29.75″ |
| Overall Depth  | 32.00″ |