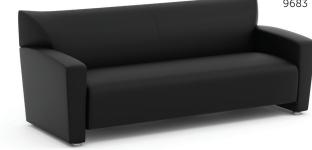

#### 9683 SOFA

| Overall Height | 32.50" |
|----------------|--------|
| Overall Width  | 29.75″ |
| Overall Depth  | 71.50″ |

9683

\*Available colours may vary