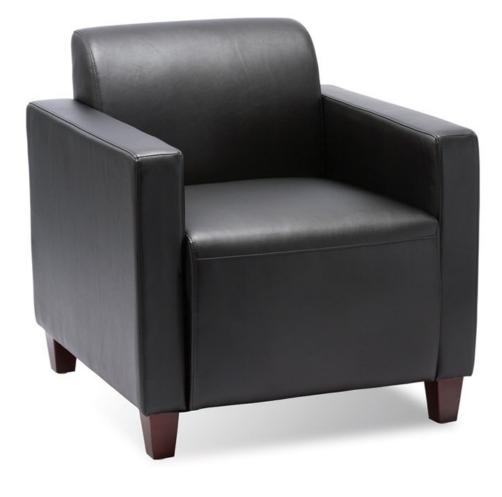

# Hyde Park

Leather

Club C<u>hair</u>

## Model# 9081

Distinguish your office, reception or waiting room with our new Hyde Park Club Chair. Simple, clean lines at a budget friendly price. Stocked in Black Bonded Leather and comes with Limited Lifetime Warranty.

### Dimensions:

Overall Width: 28.5" Overall Depth: 30" Overall Height: 30" Weight: 51 lbs.