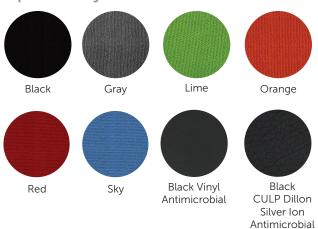

### **Upholstery\***

# **Nesting Guest Chair**

The CoolMesh nesting guest chair is ideal for boardroom, reception or meeting areas. CoolMesh's easy flow architecture and outstanding support come together to address all your comfort needs. Also upholstered in Culp-Dillon's Antimicrobial PU, it has the advantage of being durable, environmentally friendly, and is finished using antimicrobial, silver ion technology.

#### Features + Materials

- Titanium frame
- CoolMesh back
- Flip up seat to allow chairs to nest
- Environmentally friendly + antimicrobial
- Your choice of fabric, or antimicrobial leather or vinyl seats
- Clean all stained areas as soon as possible using: soap and water. For difficult stains use Fantastik® or Formula 409®. Disinfect with a 5:1 water/bleach solution