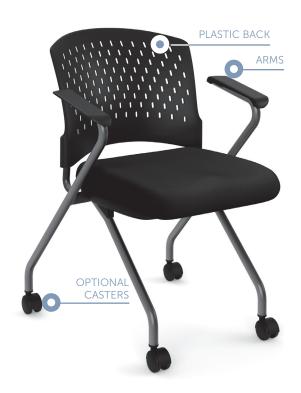

## **Nesting Chair**

This model features a titanium frame and a fabric seat. Whether you are outfitting an auditorium, dining hall or classroom, we have the ideal solution for your chair needs. The chair also features a polypropylene back. Its heavy duty construction ensures that it will be both comfortable and durable.

#### Features + Materials

- Non-marring floor glides (optional casters available)
- Heavy duty fabrics
- Flip up seat allows chairs to nest
- 250 lb. weight capacity