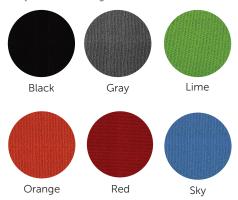

# Model **3294**

## **Nesting Chair**

This model features a titanium frame and a fabric seat. Whether you are outfitting an auditorium, dining hall or classroom, we have the ideal solution for your chair needs. The chair also features a polypropylene back. Its heavy duty construction ensures that it will be both comfortable and durable.

### **Upholstery\***





#### Frame



#### Features + Materials

- Non-marring floor glides (optional casters available)
- Heavy duty fabrics
- Flip up seat allows chairs to nest
- 250 lb. weight capacity

#### **Dimensions**

24.25"W x 20.50"D x 35.50"H

\*Availability may vary