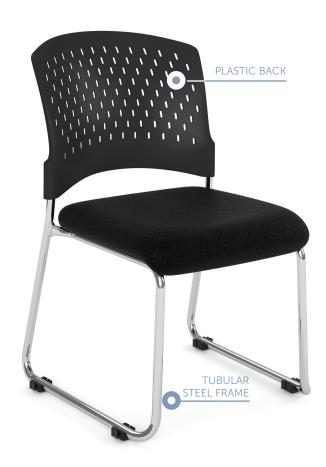

## **Stacking Chair**

This model offers a stacking chair option to suit all your guest chair needs. Whether you are outfitting an auditorium, dining hall or classroom, we have the ideal solution for your heavy duty stacking chair needs. The chair features a fabric seat and polypropylene back. Its heavy duty construction ensures that it will be both comfortable and durable. A dolly is also available for easy storage.

#### Features + Materials

- Tubular steel frame w/cross brace
- Non-marring floor glides
- Heavy duty fabrics
- Stackable and gangable
- Stackable up to 8 when placed on floor
- Optional #2700D chair dolly (holds 20-25 chairs)
- 250 lb. weight capacity