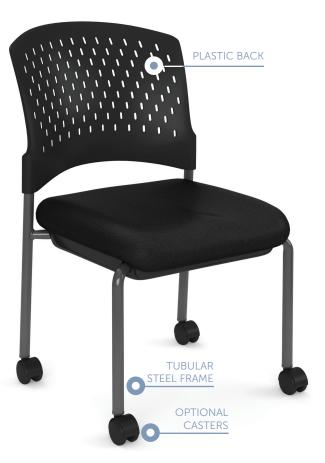

# Armless Stacking Chair

This model offers a stacking chair option to suit all your guest chair needs. Whether you are outfitting an auditorium, dining hall or classroom, we have the ideal solution for your heavy duty stacking chair needs. The chair features a fabric seat and polypropylene back. Its heavy duty construction ensures that it will be both comfortable and durable. A dolly is also available for easy storage.

#### Features + Materials

- Tubular steel frame
- Optional casters
- Heavy duty fabrics
- Stackable
- 250 lb. weight capacity