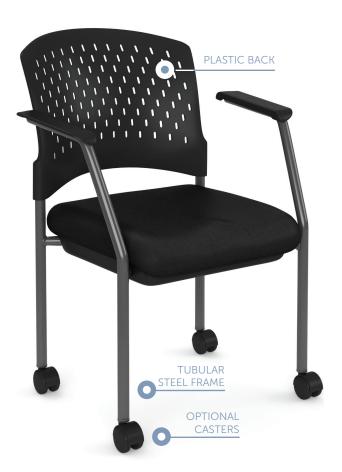

## **Stacking Chair**

This model offers a stacking chair option to suit all your guest chair needs. Whether you are outfitting an auditorium, dining hall or classroom, we have the ideal solution for your heavy duty stacking chair needs. The chair features a fabric seat and polypropylene back. Its heavy duty construction ensures that it will be both comfortable and durable. A dolly is also available for easy storage.

### Features + Materials

- Tubular steel frame
- Optional casters
- Heavy duty fabrics
- Stackable
- 250 lb. weight capacity