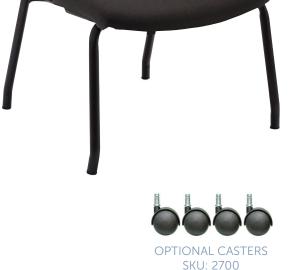

#### Features + Materials

- Stacks 4 high
- Optional casters available
- Micro mesh back + fabric seat
- Black powder coated metal frame
- Buy chair with or without seat