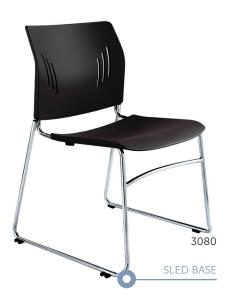

## Model 3080+3081+3084

## 3080 Sled Base Side Chair 3081 Sled Base Side Chair w/Arms 3084 4 Leg Side Chair

This multi-purpose stackable seating is an ideal solution fo full range of venues - from office environments, conventic centers and public assemblies to places of worship, educational facilities and sports & entertainment arenas.

## Frame

Chrome

**Features** 

Stacks 8 high on floor Very lightweight + durable Easy to clean surface

Stylish design Eye catching colors Optional casters + dolly

**Dimensions** 

3080

3081