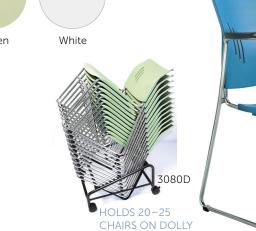

## Frame

Chrome

**Features** 

Stacks 8 high on floor Very lightweight + durable Easy to clean surface

Stylish design Eye catching colors Optional casters + dolly

**Dimensions** 

3080

3081