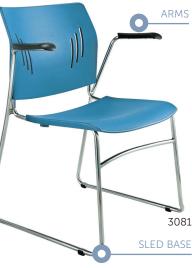

## Model 3080+3081+3084

## 3080 Sled Base Side Chair 3081 Sled Base Side Chair w/Arms 3084 4 Leg Side Chair

This multi-purpose stackable seating is an ideal solution fo full range of venues - from office environments, conventic centers and public assemblies to places of worship, educational facilities and sports & entertainment arenas.

## Frame

Chrome

**Features** 

Stacks 8 high on floor Very lightweight + durable Easy to clean surface

Stylish design Eye catching colors Optional casters + dolly

**Dimensions** 

3080

3081