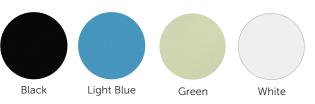

## Colors\*

3084

\*Available colours may vary

| Ρ | Ε | R | F | 0 | R | Μ | Α | Ν | С | Ε |
|---|---|---|---|---|---|---|---|---|---|---|
| F | υ | R | Ν | 1 | S | н | 1 | Ν | G | S |

Overall: 20.75"W x 22.75"D x 32.25"H