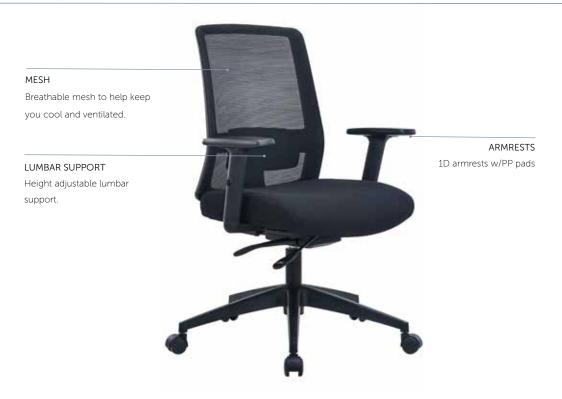

# Mesh-Back Chair w/Arms Budget Consious Comfort

Next

This mid-back chair with a height-adjustable lumbar offers a balanced blend of comfort and functionality — that fits any budget. The design provides essential support to the lower and mid regions of the spine, promoting proper posture. The mesh back enhances breathability, ensuring a cool and ventilated seating experience.

#### Features (Model 15301)

- Black mesh back and fabric seat
- 1D armrest with PP pad
- Height adjustable lumbar support
- Synchronized control with seat slider, 3 position locking mechanism

### Specifications (inches)

Model 15301 W 26" x D 24" x H 38"-41.75"