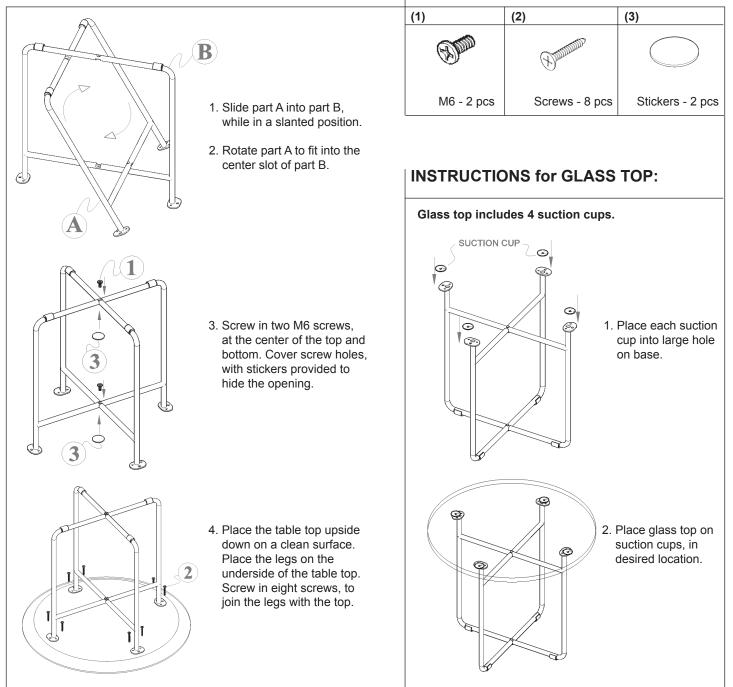

## ASSEMBLY INSTRUCTIONS MODEL: PLTWMBASE-1818+2424+2448+3030+3636

Before assembly, please remove all parts from the carton, verifying that you have the correct quantities, and read all the instructions.

IN THE CARTON:

PERFORMANCE

## **INSTRUCTIONS:**



## $\mathbf{A}$ ATTENTION $\mathbf{A}$

Do not tighten any screws or bolts until the unit is completely assembled.

Ensure all bolts and screws are tightened before using the table, check bolts and screws every 6 months.

If any parts are missing, broken, damaged or worn, stop use of product until repairs have been made using factory authorized parts. Failure to follow these warnings may result in injury.