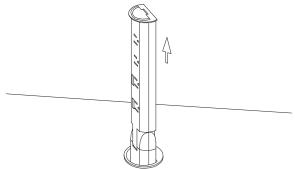

Indoor use only.

To ensure safety,turn off power before inserting plug.

Step 2
Place the metal clips on both sides of the grommet before the installation (to prevent the grommet from going anywhere).

Step 4
Use the Pull Ring to lift the Outlet.