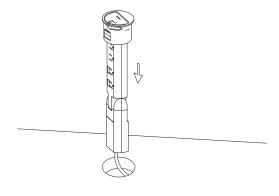

Step 1
Place Outlet into 60mm hole.
Make sure sliding grommet ring is pressed all the way down, and fits tightly in the hole.

Step 3
Lower the Outlet all the way down when not in use.

Indoor use only.

To ensure safety,turn off power before inserting plug.

Step 2
Place the metal clips on both sides of the grommet before the installation (to prevent the grommet from going anywhere).

Step 4
Use the Pull Ring to lift the Outlet.