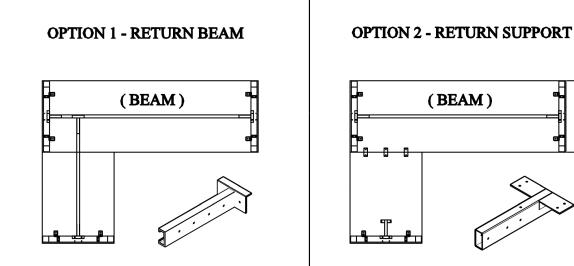

# **RETURN OPTIONS:**

#### IF ADDING A DESK RETURN:

6. Attach CBBs to main desk beams with M6 x 16 mm bolts. For 24" returns, attach CBBs at holes A & B. For 30" returns, attach CBBs at holes B & C.

- 7. Attach CBBs to the return u-leg as shown in step 2, then attach the return support beam to CBBs as shown in step 3.
- 8. Attach the return top to the return leg assembly with 20 mm wood screws.