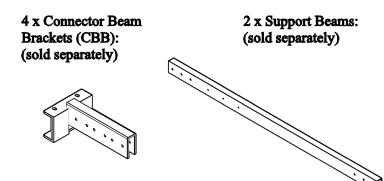

#### ASSEMBLY FOR DESK:

- 1. Place table top upside down on clean surface.
- 2. Attach CBBs to upper and lower cross beams of u-legs with M6 x 16 mm bolts.

3. Slide cross beams over CBB ends and attach with M6 x 12 mm bolts.