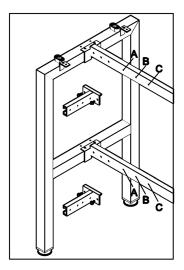

#### IF ADDING A DESK RETURN:

6. Attach CBBs to main desk beams with M6 x 16 mm bolts. For 24" returns, attach CBBs at holes A & B. For 30" returns, attach CBBs at holes B & C.

- 7. Attach CBBs to the return u-leg as shown in step 2, then attach the return support beam to CBBs as shown in step 3.
- 8. Attach the return top to the return leg assembly with 20 mm wood screws.