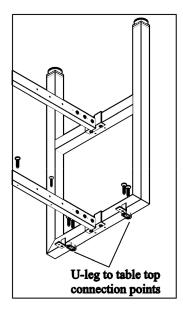

## **END LEG CONNECTION**

- Sticker on the end leg screw holes.

Before assembly, please remove all parts from the carton, verifying that you have the correct quantities, and read all the instructions.

4. Turn leg assembly upside down and lay it on table top. Use 20mm wood screws to attach u-legs and support beam to table top.