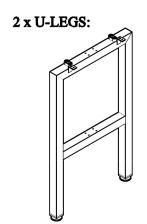

#### ASSEMBLY FOR DESK:

- 1. Place table top upside down on clean surface.
- 2. Attach CBBs to upper and lower cross beams of u-legs with M6 x 16 mm bolts.

3. Slide cross beams over CBB ends and attach with M6 x 12 mm bolts.