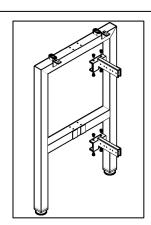

#### ASSEMBLY FOR DESK:

- 1. Place table top upside down on clean surface.
- 2. Attach CBBs to upper and lower cross beams of u-legs with M6 x 16 mm bolts.

3. Slide cross beams over CBB ends and attach with M6 x 12 mm bolts.