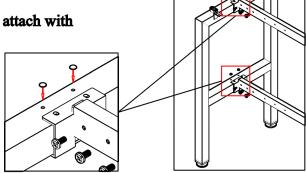

#### ASSEMBLY FOR DESK:

- 1. Place table top upside down on clean surface.
- 2. Attach CBBs to upper and lower cross beams of u-legs with M6 x 16 mm bolts.

3. Slide cross beams over CBB ends and attach with M6 x 12 mm bolts.