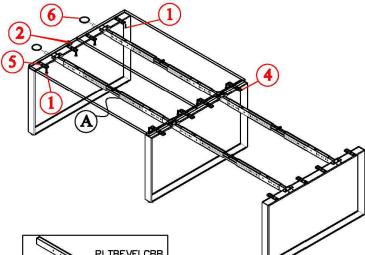

# PART LIST

| 13 | 0 | Csk Bolts M6 x 12 mm | 4 pcs |
|----|---|----------------------|-------|
|    |   |                      | •     |

- 1. Part List 1 use in table top, table beam and PLT leg top wood bracket
- 2. Part List 5 use in the end leg screw hole
- 3. Bolts are provided in beams and connector beam bracket

### A. Use Part List item 2

**End Leg Connection** 

- 1. Please use A, C, and E holes
- 2. Stick in the end leg screw hole

#### B. Use Part List item 2

Intermediate Leg Connection 1. Please use B, D, and F holes