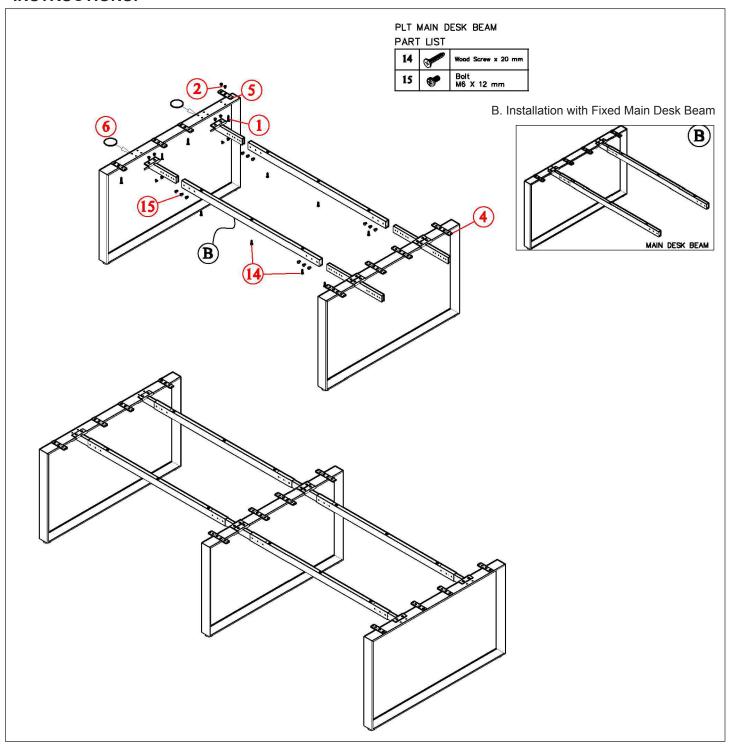

<b>(50)</b> | Center Support<br>Block | 1 pc   |

### RETURN CONNECTING BRACKET

#### PART LIST

| 12 | 0 | Bolt<br>M6 X 12 mm | 2 pcs |
|----|---|--------------------|-------|
|----|---|--------------------|-------|

# **PLTBBB**

# PART LIST

| 13 | 0 | Csk Bolts M6 x 12 mm | 4 pcs |
|----|---|----------------------|-------|
|    |   |                      | •     |

- 1. Part List 1 use in table top, table beam and PLT leg top wood bracket
- 2. Part List 5 use in the end leg screw hole
- 3. Bolts are provided in beams and connector beam bracket

### A. Use Part List item 2



**End Leg Connection** 

- 1. Please use A, C, and E holes
- 2. Stick in the end leg screw hole

#### B. Use Part List item 2



Intermediate Leg Connection 1. Please use B, D, and F holes



# **INSTRUCTIONS:**



# **A** ATTENTION **A**