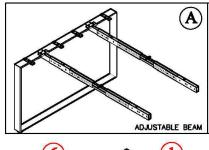

#### ADJUSTABLE BEAM

#### PART LIST

| 8  | 0           | Wood Screw x 20 mm      | 4 pcs  |
|----|-------------|-------------------------|--------|
| 9  | 0           | Csk Bolts M6 x 12 mm    | 1 pc   |
| 10 | 9           | Bolt<br>M6 X 12 mm      | 12 pcs |
| 11 | <b>(50)</b> | Center Support<br>Block | 1 pc   |