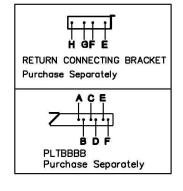

### RETURN CONNECTING BRACKET

#### PART LIST

| 12 | 0 | Bolt<br>M6 X 12 mm | 2 pcs |
|----|---|--------------------|-------|
|----|---|--------------------|-------|

# **PLTBBB**

# PART LIST

| 13 | 0 | Csk Bolts M6 x 12 mm | 4 pcs |
|----|---|----------------------|-------|
|    |   |                      | •     |

- 1. Part List 1 use in table top, table beam and PLT leg top wood bracket
- 2. Part List 5 use in the end leg screw hole
- 3. Bolts are provided in beams and connector beam bracket

### A. Use Part List item 2

**End Leg Connection** 

- 1. Please use A, C, and E holes
- 2. Stick in the end leg screw hole

#### B. Use Part List item 2

Intermediate Leg Connection 1. Please use B, D, and F holes