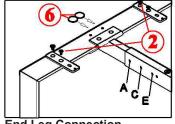

### A. Use Part List item 2

**End Leg Connection** 

- 1. Please use A, C, and E holes
- 2. Stick in the end leg screw hole