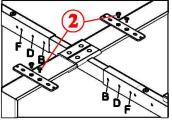

#### B. Use Part List item 2

Intermediate Leg Connection 1. Please use B, D, and F holes