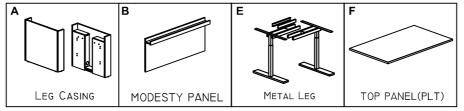

# ASSEMBLY INSTRUCTION HEIGHT ADJ EP CASING 30" +HEIGHT ADJ EP CASING 66" /72"

#### HARDWARE:



## **COMPONENTS:**



PLHATEP 30 PLHATEPMOD 66/72

## KLIX CAM INSTRUCTIONS





#### **IMPORTANT NOTE:**

- Place all wooden parts on a clean, smooth surface to prevent the parts from being scratched.
- Check to be sure that you have all parts and hardware.
- Remove all wrapping materials, including staples & packing straps before you start to assemble.
- Do not tighten all screws/bolts until all completely assembled.
- Keep all hardware parts out of reach of children.

PAGE 1 OF 2

REV. 1 PLT HATEP30 AI



# ASSEMBLY INSTRUCTION HEIGHT ADJ EP CASING 30" +HEIGHT ADJ EP CASING 66" /72"







PAGE 2 OF 2

REV. 1 PLT HATEP30\_AI