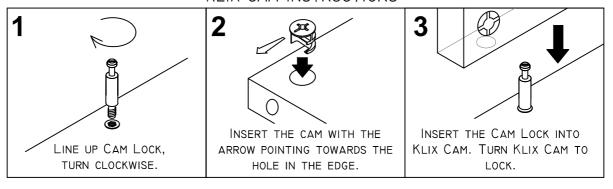

# ASSEMBLY INSTRUCTION HEIGHT ADJ EP CASING 30" +HEIGHT ADJ EP CASING 66" /72"

#### HARDWARE:



## **COMPONENTS:**



PLHATEP 30 PLHATEPMOD 66/72

## KLIX CAM INSTRUCTIONS





#### **IMPORTANT NOTE:**

- Place all wooden parts on a clean, smooth surface to prevent the parts from being scratched.
- Check to be sure that you have all parts and hardware.
- Remove all wrapping materials, including staples & packing straps before you start to assemble.
- Do not tighten all screws/bolts until all completely assembled.
- Keep all hardware parts out of reach of children.

PAGE 1 OF 2

REV. 1 PLT HATEP30 AI



# ASSEMBLY INSTRUCTION HEIGHT ADJ EP CASING 30" +HEIGHT ADJ EP CASING 66" /72"







PAGE 2 OF 2

REV. 1 PLT HATEP30\_AI