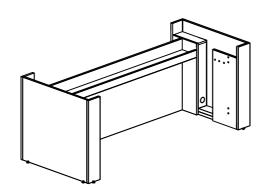

# ASSEMBLY INSTRUCTION HEIGHT ADJ EP CASING 30" +HEIGHT ADJ EP CASING 66" /72"

PAGE 2 OF 2

REV. 1 PLT HATEP30\_AI