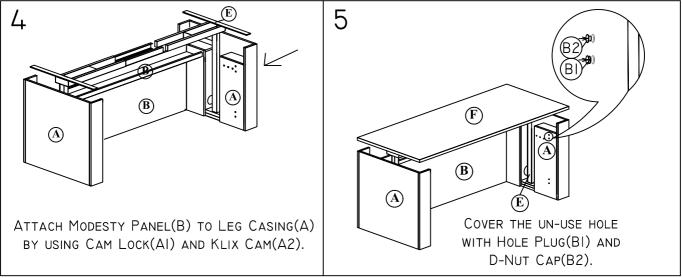

# ASSEMBLY INSTRUCTION HEIGHT ADJ EP CASING 30" +HEIGHT ADJ EP CASING 66" /72"

#### HARDWARE:



## **COMPONENTS:**



PLHATEP 30 PLHATEPMOD 66/72

## KLIX CAM INSTRUCTIONS





#### **IMPORTANT NOTE:**

- Place all wooden parts on a clean, smooth surface to prevent the parts from being scratched.
- Check to be sure that you have all parts and hardware.
- Remove all wrapping materials, including staples & packing straps before you start to assemble.
- Do not tighten all screws/bolts until all completely assembled.
- Keep all hardware parts out of reach of children.

PAGE 1 OF 2

REV. 1 PLT HATEP30 AI



# ASSEMBLY INSTRUCTION HEIGHT ADJ EP CASING 30" +HEIGHT ADJ EP CASING 66" /72"







PAGE 2 OF 2

REV. 1 PLT HATEP30\_AI