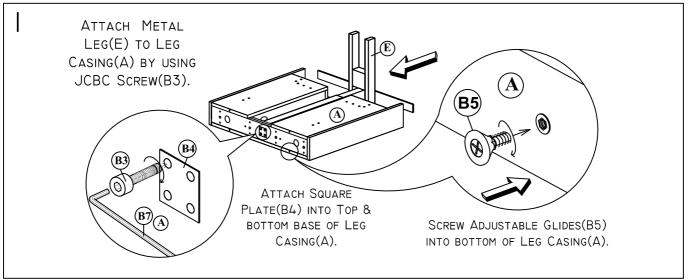

# ASSEMBLY INSTRUCTION HEIGHT ADJ EP CASING 30" +HEIGHT ADJ EP CASING 66" /72"

#### HARDWARE:



## **COMPONENTS:**



PLHATEP 30 PLHATEPMOD 66/72

## KLIX CAM INSTRUCTIONS





#### **IMPORTANT NOTE:**

- Place all wooden parts on a clean, smooth surface to prevent the parts from being scratched.
- Check to be sure that you have all parts and hardware.
- Remove all wrapping materials, including staples & packing straps before you start to assemble.
- Do not tighten all screws/bolts until all completely assembled.
- Keep all hardware parts out of reach of children.

PAGE 1 OF 2

REV. 1 PLT HATEP30 AI



# ASSEMBLY INSTRUCTION HEIGHT ADJ EP CASING 30" +HEIGHT ADJ EP CASING 66" /72"







PAGE 2 OF 2

REV. 1 PLT HATEP30\_AI