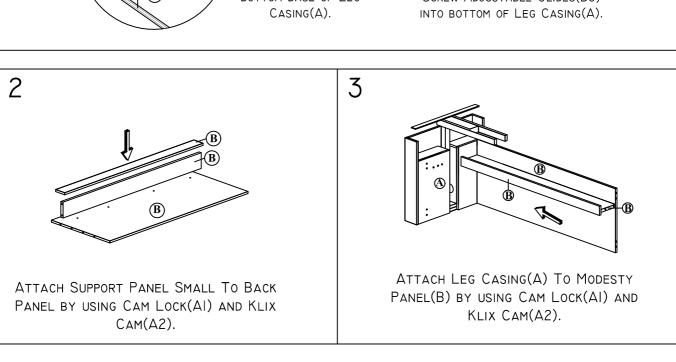

# ASSEMBLY INSTRUCTION HEIGHT ADJ EP CASING 30" +HEIGHT ADJ EP CASING 66" /72"

#### HARDWARE:



## **COMPONENTS:**



PLHATEP 30 PLHATEPMOD 66/72

## KLIX CAM INSTRUCTIONS





#### **IMPORTANT NOTE:**

- Place all wooden parts on a clean, smooth surface to prevent the parts from being scratched.
- Check to be sure that you have all parts and hardware.
- Remove all wrapping materials, including staples & packing straps before you start to assemble.
- Do not tighten all screws/bolts until all completely assembled.
- Keep all hardware parts out of reach of children.

PAGE 1 OF 2

REV. 1 PLT HATEP30 AI



# ASSEMBLY INSTRUCTION HEIGHT ADJ EP CASING 30" +HEIGHT ADJ EP CASING 66" /72"







PAGE 2 OF 2

REV. 1 PLT HATEP30\_AI