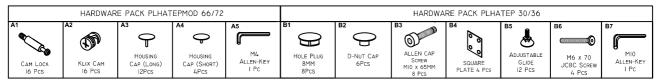

# ASSEMBLY INSTRUCTION HEIGHT ADJ EP CASING 30" +HEIGHT ADJ EP CASING 66" /72"

#### HARDWARE:



## **COMPONENTS:**



PLHATEP 30 PLHATEPMOD 66/72

## KLIX CAM INSTRUCTIONS





#### **IMPORTANT NOTE:**

- Place all wooden parts on a clean, smooth surface to prevent the parts from being scratched.
- Check to be sure that you have all parts and hardware.
- Remove all wrapping materials, including staples & packing straps before you start to assemble.
- Do not tighten all screws/bolts until all completely assembled.
- Keep all hardware parts out of reach of children.

PAGE 1 OF 2

REV. 1 PLT HATEP30 AI



# ASSEMBLY INSTRUCTION HEIGHT ADJ EP CASING 30" +HEIGHT ADJ EP CASING 66" /72"







PAGE 2 OF 2

REV. 1 PLT HATEP30\_AI