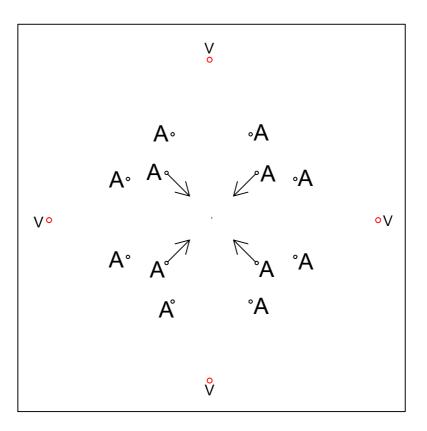

## FOR: PAMLT30S+PAMLT36S+PAMLT42S+PAMLT48S

Thank you for purchasing the Performance PAMLT TOP Please follow these instructions for easy assembly.

| BASE SERIES                 | MODEL#       | CORRESPONDING<br>INSERTS |
|-----------------------------|--------------|--------------------------|
| Metal Mono V Leg            | PLTMVLEG 417 | А                        |
| Base for: PLTSxx + PAMLTSxx | PLWXB        | V                        |