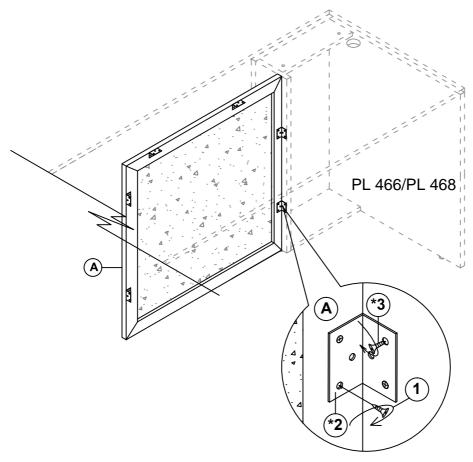

Attach L-Bracket #2 to Glass Modesty Panel (A) with hole marking (6 pcs in total) and to PL 466/PL468 by using 12pcs x screw #1 & 18pcs x screw #3 as shown.