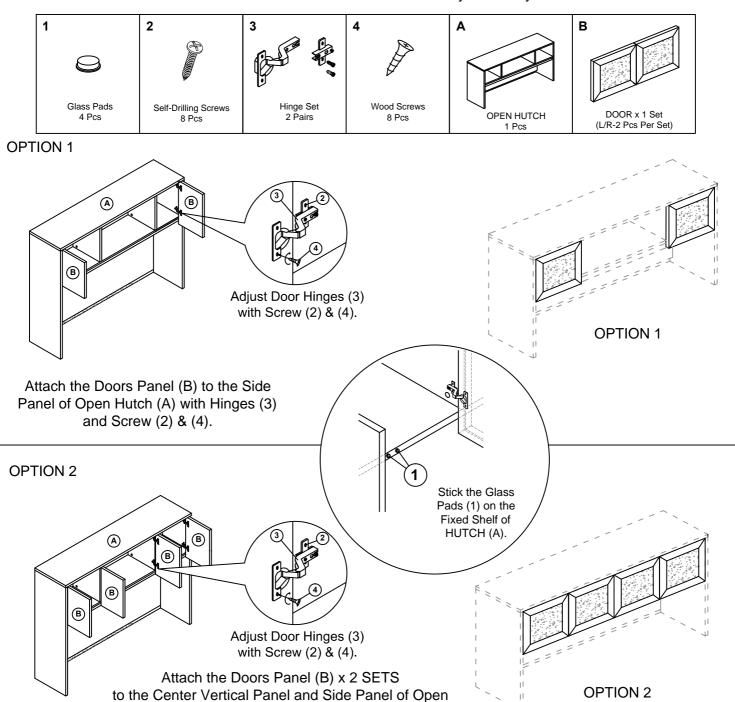

Hutch (A) with Hinges (3) and Screw (2) & (4).

• Keep all hardware parts out of reach of children.