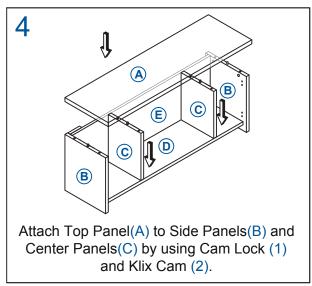

# **ASSEMBLY INSTRUCTIONS**

# **MODEL: PL2044OH**

## **OPEN HUTCH - WALL MOUNT**