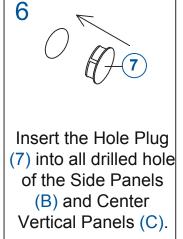

## **ASSEMBLY INSTRUCTIONS**

# **MODEL: PL2044OH**

## **OPEN HUTCH - WALL MOUNT**

## HARDWARE:



## **COMPONENTS:**



#### KLIX CAM INSTRUCTIONS





### **IMPORTANT:**

- Place all wooden parts on a clean, smooth surface to prevent the parts from being scratched.
- Check that you have all parts and hardware.
- Remove all wrapping materials, including staples & packing straps before you start to assemble.
- Do not tighten any screws or bolts until the unit is completely assembled.
- Keep all hardware parts out of reach of children.
- Please ensure that at least 4 of 12 screws that mount the cleat to the wall, are screwed into wall studs.



# **ASSEMBLY INSTRUCTIONS**

# **MODEL: PL2044OH**

## **OPEN HUTCH - WALL MOUNT**