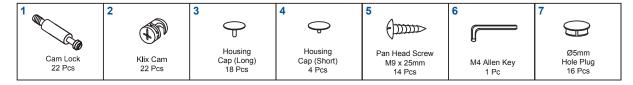

## **ASSEMBLY INSTRUCTIONS**

# **MODEL: PL2044OH**

## **OPEN HUTCH - WALL MOUNT**

## HARDWARE:



## **COMPONENTS:**



#### KLIX CAM INSTRUCTIONS





### **IMPORTANT:**

- Place all wooden parts on a clean, smooth surface to prevent the parts from being scratched.
- Check that you have all parts and hardware.
- Remove all wrapping materials, including staples & packing straps before you start to assemble.
- Do not tighten any screws or bolts until the unit is completely assembled.
- Keep all hardware parts out of reach of children.
- Please ensure that at least 4 of 12 screws that mount the cleat to the wall, are screwed into wall studs.



# **ASSEMBLY INSTRUCTIONS**

# **MODEL: PL2044OH**

## **OPEN HUTCH - WALL MOUNT**