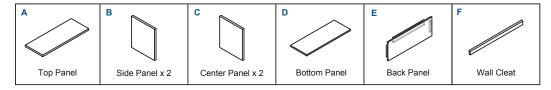

## **ASSEMBLY INSTRUCTIONS**

# **MODEL: PL2044OH**

## **OPEN HUTCH - WALL MOUNT**

## HARDWARE:



## **COMPONENTS:**



#### KLIX CAM INSTRUCTIONS





### **IMPORTANT:**

- Place all wooden parts on a clean, smooth surface to prevent the parts from being scratched.
- Check that you have all parts and hardware.
- Remove all wrapping materials, including staples & packing straps before you start to assemble.
- Do not tighten any screws or bolts until the unit is completely assembled.
- Keep all hardware parts out of reach of children.
- Please ensure that at least 4 of 12 screws that mount the cleat to the wall, are screwed into wall studs.



# **ASSEMBLY INSTRUCTIONS**

# **MODEL: PL2044OH**

## **OPEN HUTCH - WALL MOUNT**