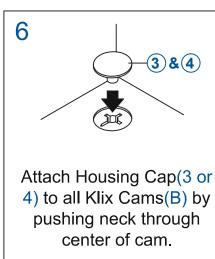

## **ASSEMBLY INSTRUCTIONS**

# **MODEL: PL2044OH**

## **OPEN HUTCH - WALL MOUNT**

## HARDWARE:



## **COMPONENTS:**



#### KLIX CAM INSTRUCTIONS





### **IMPORTANT:**

- Place all wooden parts on a clean, smooth surface to prevent the parts from being scratched.
- Check that you have all parts and hardware.
- Remove all wrapping materials, including staples & packing straps before you start to assemble.
- Do not tighten any screws or bolts until the unit is completely assembled.
- Keep all hardware parts out of reach of children.
- Please ensure that at least 4 of 12 screws that mount the cleat to the wall, are screwed into wall studs.



# **ASSEMBLY INSTRUCTIONS**

# **MODEL: PL2044OH**

## **OPEN HUTCH - WALL MOUNT**