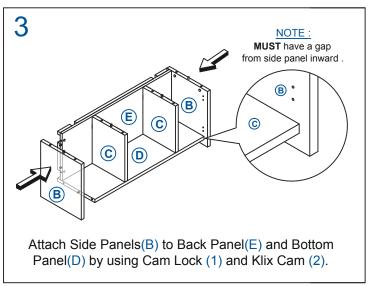

# **ASSEMBLY INSTRUCTIONS**

# **MODEL: PL2044OH**

## **OPEN HUTCH - WALL MOUNT**