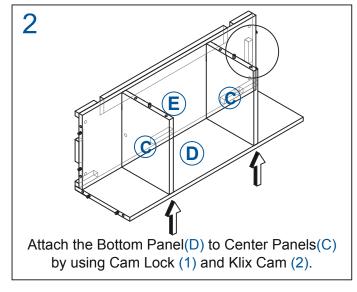

# **ASSEMBLY INSTRUCTIONS**

# **MODEL: PL2044OH**

## **OPEN HUTCH - WALL MOUNT**