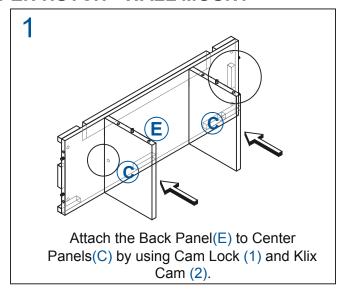

# **ASSEMBLY INSTRUCTIONS**

# **MODEL: PL2044OH**

## **OPEN HUTCH - WALL MOUNT**