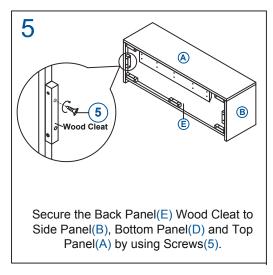

## **ASSEMBLY INSTRUCTIONS**

# **MODEL: PL2044OH**

## **OPEN HUTCH - WALL MOUNT**

## HARDWARE:



## **COMPONENTS:**



#### KLIX CAM INSTRUCTIONS





### **IMPORTANT:**

- Place all wooden parts on a clean, smooth surface to prevent the parts from being scratched.
- Check that you have all parts and hardware.
- Remove all wrapping materials, including staples & packing straps before you start to assemble.
- Do not tighten any screws or bolts until the unit is completely assembled.
- Keep all hardware parts out of reach of children.
- Please ensure that at least 4 of 12 screws that mount the cleat to the wall, are screwed into wall studs.



# **ASSEMBLY INSTRUCTIONS**

# **MODEL: PL2044OH**

## **OPEN HUTCH - WALL MOUNT**