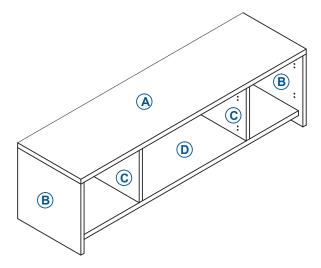

## **ASSEMBLY INSTRUCTIONS**

# **MODEL: PL2044OH**

## **OPEN HUTCH - WALL MOUNT**

## HARDWARE:



## **COMPONENTS:**



#### KLIX CAM INSTRUCTIONS





### **IMPORTANT:**

- Place all wooden parts on a clean, smooth surface to prevent the parts from being scratched.
- Check that you have all parts and hardware.
- Remove all wrapping materials, including staples & packing straps before you start to assemble.
- Do not tighten any screws or bolts until the unit is completely assembled.
- Keep all hardware parts out of reach of children.
- Please ensure that at least 4 of 12 screws that mount the cleat to the wall, are screwed into wall studs.



# **ASSEMBLY INSTRUCTIONS**

# **MODEL: PL2044OH**

## **OPEN HUTCH - WALL MOUNT**