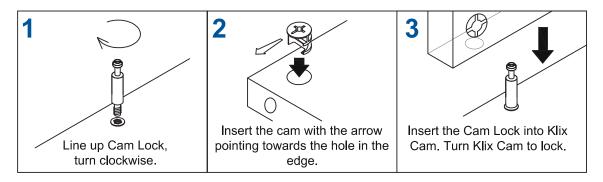

## **ASSEMBLY INSTRUCTIONS**

# **MODEL: PL2044OH**

## **OPEN HUTCH - WALL MOUNT**

## HARDWARE:



## **COMPONENTS:**



#### KLIX CAM INSTRUCTIONS





### **IMPORTANT:**

- Place all wooden parts on a clean, smooth surface to prevent the parts from being scratched.
- Check that you have all parts and hardware.
- Remove all wrapping materials, including staples & packing straps before you start to assemble.
- Do not tighten any screws or bolts until the unit is completely assembled.
- Keep all hardware parts out of reach of children.
- Please ensure that at least 4 of 12 screws that mount the cleat to the wall, are screwed into wall studs.



# **ASSEMBLY INSTRUCTIONS**

# **MODEL: PL2044OH**

## **OPEN HUTCH - WALL MOUNT**