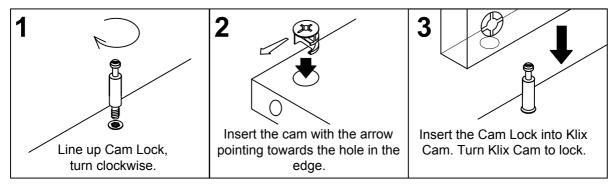

## PL 177 R/LGG BOW FRONT PORK CHOP DESK

Thank you for purchasing the Performance Bow Front Pork Chop Desk. Please follow these instructions for easy assembly.



## KLIX CAM INSTRUCTIONS





## **IMPORTANT!!**

Place all wooden parts on a clean and smooth surface such as a rug or carpet to avoid the parts from being scratched.

Check that you have all parts and hardware.

Remove all wrapping materials, including staples & packing straps before you start to assemble.

Do not tighten any screws or bolts until the unit is completely assembled.

Keep all hardware parts out of reach of children.



## PL 177 R/LGG BOW FRONT PORK CHOP DESK