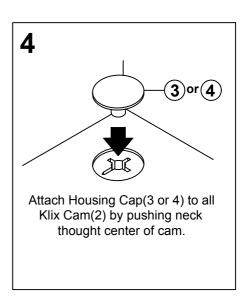

## PL 177 R/LGG BOW FRONT PORK CHOP DESK

Thank you for purchasing the Performance Bow Front Pork Chop Desk. Please follow these instructions for easy assembly.



## KLIX CAM INSTRUCTIONS





## **IMPORTANT!!**

Place all wooden parts on a clean and smooth surface such as a rug or carpet to avoid the parts from being scratched.

Check that you have all parts and hardware.

Remove all wrapping materials, including staples & packing straps before you start to assemble.

Do not tighten any screws or bolts until the unit is completely assembled.

Keep all hardware parts out of reach of children.



## PL 177 R/LGG BOW FRONT PORK CHOP DESK