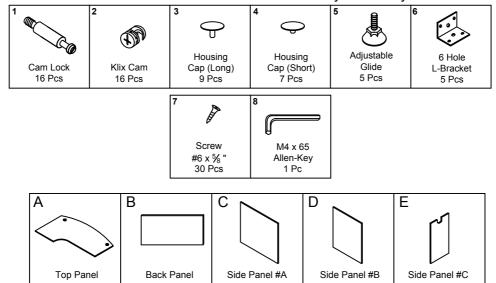

## **IMPORTANT!!**

Place all wooden parts on a clean and smooth surface such as a rug or carpet to avoid the parts from being scratched.

Check that you have all parts and hardware.

Remove all wrapping materials, including staples & packing straps before you start to assemble.

Do not tighten any screws or bolts until the unit is completely assembled.

Keep all hardware parts out of reach of children.