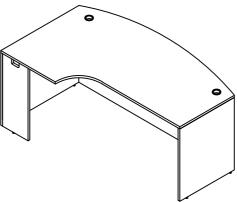

## PL 177 R/LGG BOW FRONT PORK CHOP DESK

Thank you for purchasing the Performance Bow Front Pork Chop Desk. Please follow these instructions for easy assembly.

## PL 177 R/LGG BOW FRONT PORK CHOP DESK