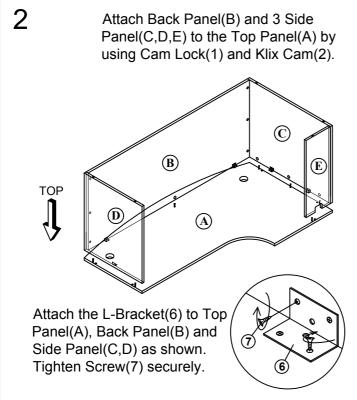

## KLIX CAM INSTRUCTIONS

Do not tighten any screws or bolts until the unit is completely assembled.

Keep all hardware parts out of reach of children.