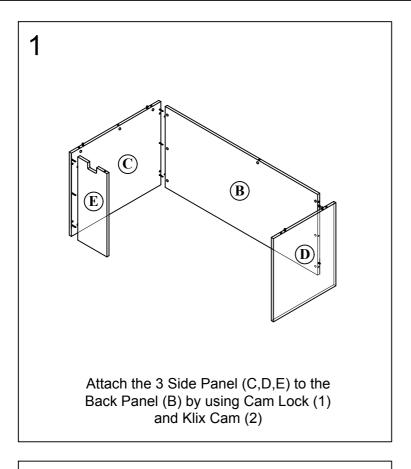

## PL 177 R/LGG BOW FRONT PORK CHOP DESK

Thank you for purchasing the Performance Bow Front Pork Chop Desk. Please follow these instructions for easy assembly.



## KLIX CAM INSTRUCTIONS





## **IMPORTANT!!**

Place all wooden parts on a clean and smooth surface such as a rug or carpet to avoid the parts from being scratched.

Check that you have all parts and hardware.

Remove all wrapping materials, including staples & packing straps before you start to assemble.

Do not tighten any screws or bolts until the unit is completely assembled.

Keep all hardware parts out of reach of children.



## PL 177 R/LGG BOW FRONT PORK CHOP DESK