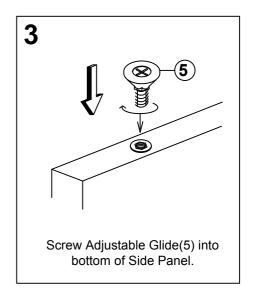

Do not tighten any screws or bolts until the unit is completely assembled.

Keep all hardware parts out of reach of children.