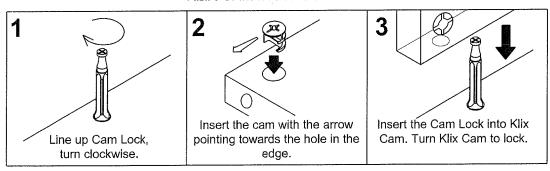

Thank you for purchasing the Performance Race Track / Boat Shape Conference Table. Please follow these instructions for easy assembly.



#### KLIX CAM INSTRUCTIONS

See Page 5



#### **IMPORTANT NOTE:**

See Page 5

- Place all wooden parts on a clean and smooth surface such as a rug or carpet to avoid the parts from being scratched.
- Check to be sure that you have all parts and hardware.
- Remove all wrapping materials, including staples & packing straps before you start to assemble.
- Do not tighten all screws/bolts until all completely assembled.
- Keep all hardware parts out of reach of children.

# PERFORMANCE "When Quality and Performance Count"