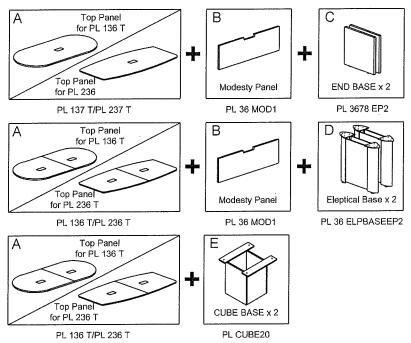

Thank you for purchasing the Performance Race Track / Boat Shape Conference Table. Please follow these instructions for easy assembly.