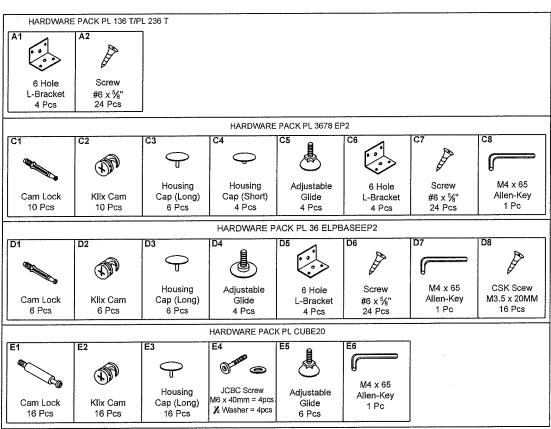

#### **IMPORTANT NOTE:**

See Page 5

- Place all wooden parts on a clean and smooth surface such as a rug or carpet to avoid the parts from being scratched.
- Check to be sure that you have all parts and hardware.
- Remove all wrapping materials, including staples & packing straps before you start to assemble.
- Do not tighten all screws/bolts until all completely assembled.
- Keep all hardware parts out of reach of children.