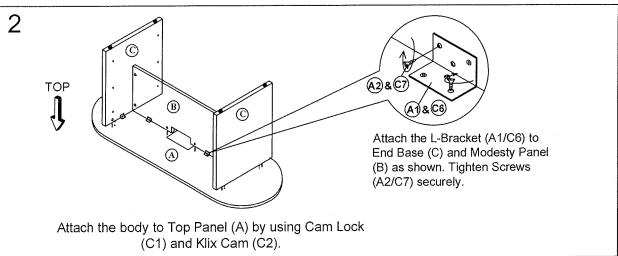

Thank you for purchasing the Performance Race Track / Boat Shape Conference Table. Please follow these instructions for easy assembly.



#### KLIX CAM INSTRUCTIONS

See Page 5



#### **IMPORTANT NOTE:**

See Page 5

- Place all wooden parts on a clean and smooth surface such as a rug or carpet to avoid the parts from being scratched.
- Check to be sure that you have all parts and hardware.
- Remove all wrapping materials, including staples & packing straps before you start to assemble.
- Do not tighten all screws/bolts until all completely assembled.
- Keep all hardware parts out of reach of children.

# PERFORMANCE "When Quality and Performance Count"