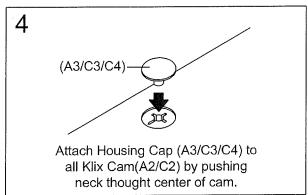

Thank you for purchasing the Performance Race Track / Boat Shape Conference Table. Please follow these instructions for easy assembly.



#### KLIX CAM INSTRUCTIONS

See Page 5



#### **IMPORTANT NOTE:**

See Page 5

- Place all wooden parts on a clean and smooth surface such as a rug or carpet to avoid the parts from being scratched.
- Check to be sure that you have all parts and hardware.
- Remove all wrapping materials, including staples & packing straps before you start to assemble.
- Do not tighten all screws/bolts until all completely assembled.
- Keep all hardware parts out of reach of children.

# PERFORMANCE "When Quality and Performance Count"