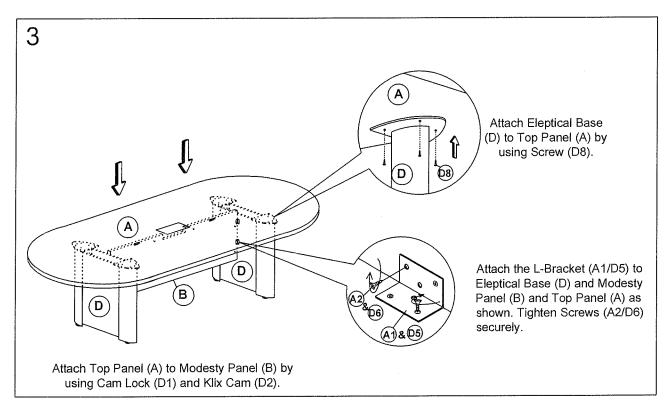

Thank you for purchasing the Performance Race Track / Boat Shape Conference Table. Please follow these instructions for easy assembly.