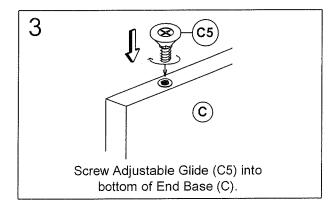

Thank you for purchasing the Performance Race Track / Boat Shape Conference Table. Please follow these instructions for easy assembly.



#### KLIX CAM INSTRUCTIONS

See Page 5



#### **IMPORTANT NOTE:**

See Page 5

- Place all wooden parts on a clean and smooth surface such as a rug or carpet to avoid the parts from being scratched.
- Check to be sure that you have all parts and hardware.
- Remove all wrapping materials, including staples & packing straps before you start to assemble.
- Do not tighten all screws/bolts until all completely assembled.
- Keep all hardware parts out of reach of children.

# PERFORMANCE "When Quality and Performance Count"