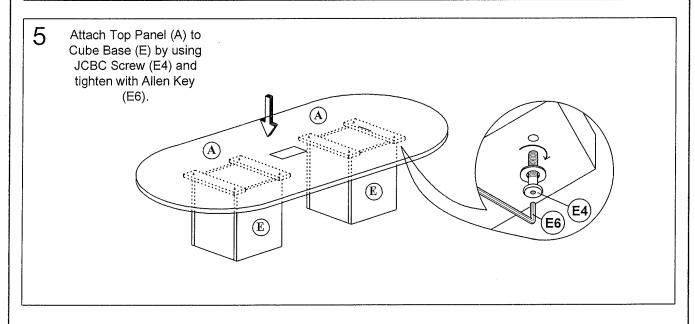

Thank you for purchasing the Performance Race Track / Boat Shape Conference Table. Please follow these instructions for easy assembly.



#### KLIX CAM INSTRUCTIONS

See Page 5



#### **IMPORTANT NOTE:**

See Page 5

- Place all wooden parts on a clean and smooth surface such as a rug or carpet to avoid the parts from being scratched.
- Check to be sure that you have all parts and hardware.
- Remove all wrapping materials, including staples & packing straps before you start to assemble.
- Do not tighten all screws/bolts until all completely assembled.
- Keep all hardware parts out of reach of children.

# PERFORMANCE "When Quality and Performance Count"