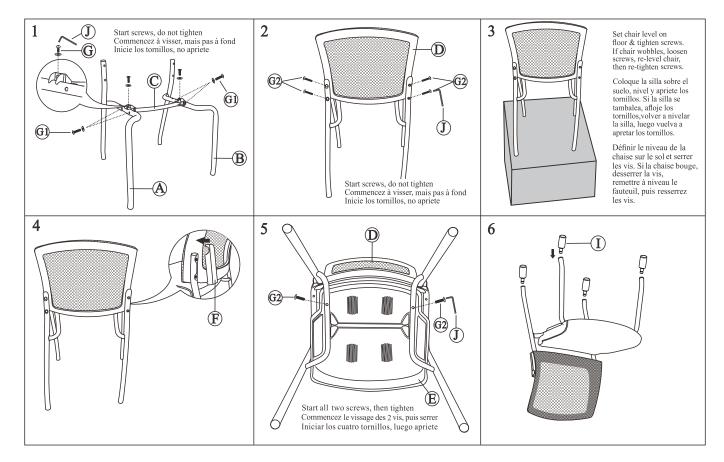

## MODEL: 3129-A1 ASSEMBLY INSTRUCTIONS

THANK YOU FOR PURCHASING THIS DESIGNER GUEST CHAIR FROM PERFORMANCE OFFICE FURNISHINGS.
BEFORE ASSEMBLY, PLEASE REMOVE ALL PARTS FROM THE CARTON AND VERIFY THAT YOU HAVE CORRECT QUANTITIES.

| A | / L                                              | 1 |
|---|--------------------------------------------------|---|
| В | R                                                | 1 |
| С | <del>}                                    </del> | 1 |
| D |                                                  | 1 |
| Е | 7                                                | 1 |
| F |                                                  | 2 |

| G              | M6x16mm    | 2 |
|----------------|------------|---|
| G <sub>1</sub> | M6x30mm    | 4 |
| G <sub>2</sub> | M6x35mm    | 6 |
| Ι              |            | 4 |
| J              | <b>5</b> # | 1 |
|                |            |   |