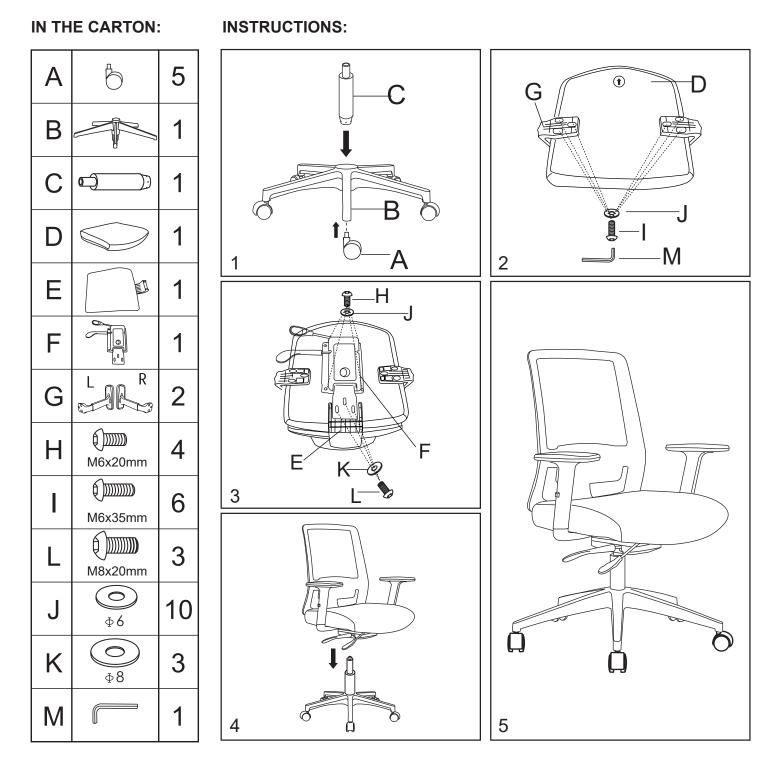

## ASSEMBLY INSTRUCTIONS MODEL: 15301

**PERFORMANCE** FURNISHINGS

Before assembly, please remove all parts from the carton, verifying that you have the correct quantities, and read all the instructions.