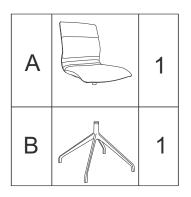

## ASSEMBLY INSTRUCTIONS MODEL: 10924



Before assembly, please remove all parts from the carton, verifying that you have the correct quantities, and read all the instructions.

## IN THE CARTON:

## **INSTRUCTIONS:**





## $\mathbf{A}$ ATTENTION $\mathbf{A}$

This chair in only meant to seat one person at a time. Do not use chair as a step stool/ladder. Ensure all bolts and screws are tightened before sitting on stool, check bolts and screws every 6 months. If any parts are missing, broken, damaged or worn, stop use of product until repairs have been made using factory authorized parts. Failure to follow these warnings may result in injury.