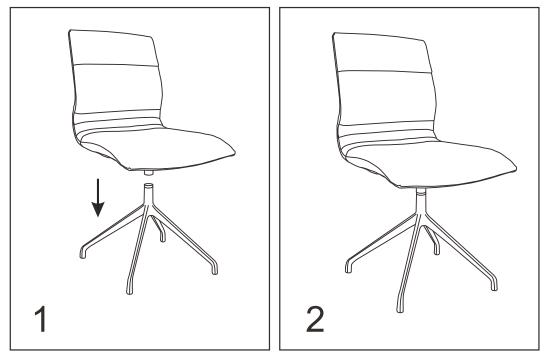

## ASSEMBLY INSTRUCTIONS MODEL: 10924



Before assembly, please remove all parts from the carton, verifying that you have the correct quantities, and read all the instructions.

## IN THE CARTON:

## **INSTRUCTIONS:**





## $\mathbf{A}$ ATTENTION $\mathbf{A}$

This chair in only meant to seat one person at a time. Do not use chair as a step stool/ladder. Ensure all bolts and screws are tightened before sitting on stool, check bolts and screws every 6 months. If any parts are missing, broken, damaged or worn, stop use of product until repairs have been made using factory authorized parts. Failure to follow these warnings may result in injury.